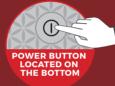

### DOWNLOAD THE APP & POWER ON

Download the FABRIQ App by visiting thefabriq.com or download directly from the App Store or Google Play. FABRIQ RIFF comes pre-charged and ready to use. Press and hold the power button for 3 seconds until you see the light begin to flash.