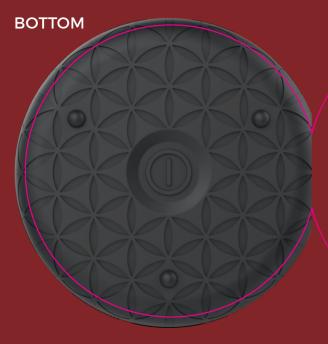

### DOWNLOAD THE APP & POWER ON

Download the FABRIQ App by visiting thefabriq.com or download directly from the App Store or Google Play. FABRIQ RIFF comes pre-charged and ready to use. Press and hold the power button for 3 seconds until you see the light begin to flash.