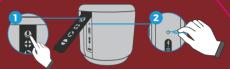

# **BACK CONTROLS** Alexa/Mic Volume Up — Play/Pause

Volume Down

1 PAIR BUTTON Switch between Bluetooth & WiFi mode

2 LIGHT BUTTON Switch between 'Standard' and 'Party' light mode