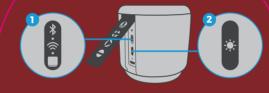

# **BACK CONTROLS** Alexa/Mic Volume Up — Play/Pause

Volume Down

1 PAIR BUTTON Switch between Bluetooth & WiFi mode

2 LIGHT BUTTON Switch between 'Standard' and 'Party' light mode